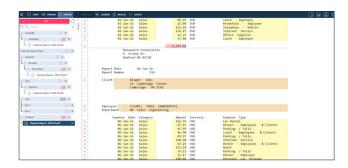

# **Enterprise-Class Data Transformation**

Automate the acquisition and preparation of data from virtually any source to streamline your processes and increase efficiency. Extract data from reports, spreadsheets, databases, and applications then transform into the shape needed to automate labor-intensive and error-prone processes. Learn more about Altair® Monarch®.