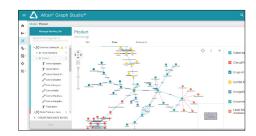

#### **Knowledge Graphs at Enterprise Scale**

Implement a semantic, graph-based data fabric that integrates structured and unstructured data, creating enterprisescale knowledge graphs. Eliminate data silos, provide advanced insights, and remain scalable and fast to accommodate increasing data volumes and changing business requirements. Learn more about Altair® Graph Studio™.