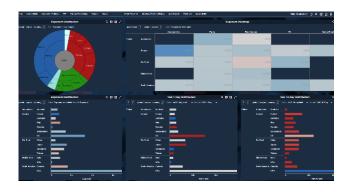

## **Data Visualization and Streaming Analytics**

Perform visual analysis of real-time, time series, and historic data at nanosecond refresh rates. Build pre- and post-trade analytics, anomaly detection, and profitability dashboards. Create actionable, interactive business intelligence dashboards to display KPIs and other important metrics without writing a line of code. Learn more about Altair® Panopticon ™.