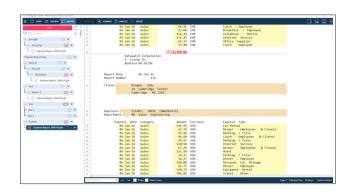

## **Enterprise-Class Data Transformation**

Automate the acquisition and preparation of data from virtually any source to streamline your processes and increase efficiency. Extract data from reports, spreadsheets, databases, and applications then transform into the shape needed to automate labor-intensive and error-prone processes. Learn more about Altair® Monarch®.