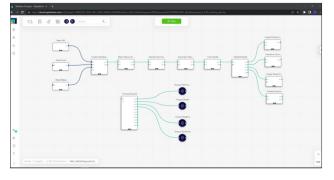

## **Enterprise AI**

Build production-scale data and machine learning pipelines with flexible delivery options. Increase trust with interactive decision trees, model simulators, and other highly explainable features. Scale as needed from desktops to on-premises servers to secure, multi-tenant cloud implementations. Learn more about Altair® Al Studio™, Altair® Al Hub™, and Altair® Al Cloud™.