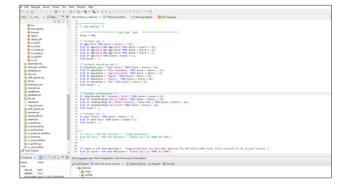

## **Complete Alternative SAS Language Environment**

Maintain and run programs written in SAS language syntax without translation and without needing to license third-party products. Mix Python, R, and SQL with the SAS language. Modernize to the cloud, a new on-premise platform, or to a hybrid approach. Learn more about Altair SLC™.