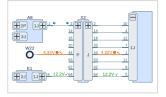

# Altair EEvision: Smart Electronics System Visualization (SESV)

#### **Altair Differentiators**

- + Platform offers new ways to automate and accelerate service and repair.
- + Electrical service schematics are easily available to all service experts via web technologies or via easy-to-use Windows application.
- + Automatic creation of service documents.
- + Open and customizable platform with interfaces and APIs to create DT.
- + Unique google-style live search and show for easy debug of electrical systems.
- Advanced debug and exploration: Support to easily follow critical signal paths and to highlight electrical potential.
- + Service schematics are very compact and easy to read for faster service.