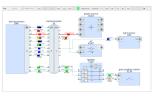

# Altair EEvision: Smart Electronics System Visualization (SESV)

#### **Altair Differentiators**

- + Platform offers new ways to automate and accelerate service and repair.
- + Electrical service schematics are easily available to all service experts via web technologies or via easy-to-use Windows application.
- + Automatic creation of service documents.
- + Open and customizable platform with interfaces and APIs to create DT.
- + Unique google-style live search and show for easy debug of electrical systems.
- Advanced debug and exploration: Support to easily follow critical signal paths and to highlight electrical potential.
- + Service schematics are very compact and easy to read for faster service.