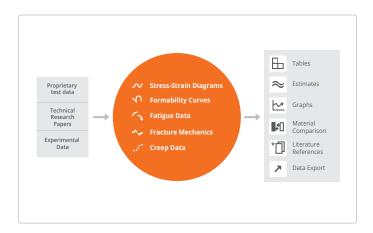

## **Extended Range**

Advanced property data module for FEA/CAE calculations

- over 4,700 materials with stress-strain curves
- > over 3,400 materials with formability curves
- over 7,700 materials with fatigue data
- over 1,000 materials with fracture mechanics
- over 7,500 materials with creep data