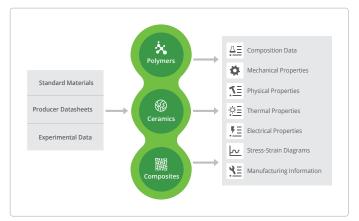

# **PolyPLUS**

PolyPLUS Module containing property data for thousands of non-metallic materials

- > over 34,000 polymers materials
- > over 5,500 ceramic and composite materials
- over 2,000 polymers and composites with stress strain
- fatigue data for polymer and composite materials