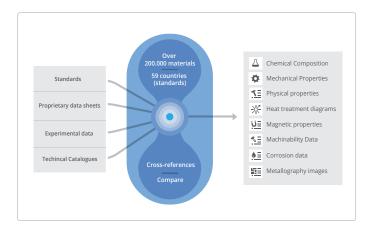

#### **Total Metals**

Cross-Referencing, Chemical, Mechanical and Physical Properties, Heat Treatment Details and Diagrams

- over 5,000,000 property records
- > over 200,000 alloys
- 63 Standards from 32 countries
- available in 22 languages