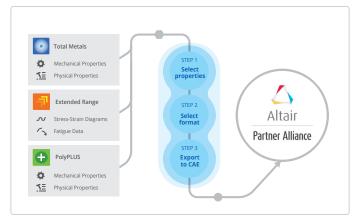

## eXporter

Add-on module allowing properties information to be exported in HyperWorks solver ready format

- > export mechanical & physical properties
- export advanced properties
- efficiency through reduced data processing, copying, pasting and retyping